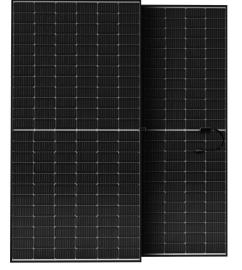

## Solar panel AKCOME SK9609TDGDC N-TYPE TOPCON 1722x1134x30mm black 435W IP68

Product code 17599

| Warranty              | 12 years                                                   |
|-----------------------|------------------------------------------------------------|
| Brand                 | AKCOME                                                     |
| Output                | 435W                                                       |
| Maximum output        | 435W                                                       |
| Protection class      | IP68                                                       |
| Length                | 1722.0mm                                                   |
| Width                 | 1134.0mm                                                   |
| Height                | 30.0mm                                                     |
| Panel area            | 2m <sup>2</sup>                                            |
| Specific power        | 222.8W/m <sup>2</sup>                                      |
| Weight                | 24500g                                                     |
| In box                | 36pcs                                                      |
| Casing colour         | black                                                      |
| Casing material       | aluminum                                                   |
| Work environment      | outdoor use                                                |
| Operation temperature | -40C- +85°C                                                |
| Certificates          | CE, IEC standard IEC 61215 / IEC 61730 / ISO<br>9001: 2015 |