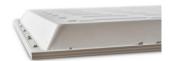

## LED module luminaire ECO 600x600 Backlit h35 white 230V 36W 4320lm 120° IP20 840

Product code 17600

High quality modular luminaire, ideal for spaces such as offices and corridors.

The PROLUMEN ceiling panel luminaire stands out due to its low UGR value, long lifespan, and adaptable installation and maintenance methods.

The driver of this luminaire is external - this feature simplifies installation and maintenance by allowing easier access.

The luminaire is designed to be as eye-friendly as possible. In addition to a high UGR value, the Backlit panel is flicker-free. The high lumen output ensures that surfaces are covered with quality and sufficient light.