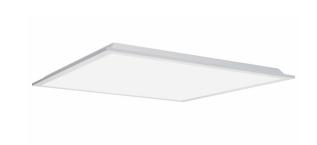

## LED module luminaire ECO 600x600 Backlit h35 white 230V 36W 4320lm 120° IP20 840

Product code 17600

High quality modular luminaire, ideal for spaces such as offices and corridors.

The PROLUMEN ceiling panel luminaire stands out due to its low UGR value, long lifespan, and adaptable installation and maintenance methods.

The driver of this luminaire is external - this feature simplifies installation and maintenance by allowing easier access.

The luminaire is designed to be as eye-friendly as possible. In addition to a high UGR value, the Backlit panel is flicker-free. The high lumen output ensures that surfaces are covered with quality and sufficient light.