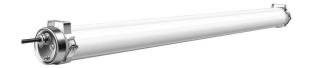

## LED industrial light PROLUMEN Tubular 1500 230V 60W 9000lm 180° IP69 840

Product code 17604

Durable linear LED industrial light industrial light that can also be washed with pressure!

The IP69 protection rating means that the luminaire is protected against dust and water, making it suitable for many demanding environments.

The luminaire is specially reinforced and can withstand a 5kg weight dropped from a height of 40cm.

Correlated colour temperature pure white 4000K

Luminous flux 9000lumens Luminaire's efficiency lm79 150lm/W

Source of light
Power supply
TRIDONIC
Brand
PROLUMEN
Supply voltage
Output
BRIDGELUX LED
TRIDONIC
230V
60W

Output 60W

Maximum output 60W

Lens angle 180°

Cri 80

Protection class IP69

Lifespan 100000h

Llmf tm21 L80B50 @25°C 50.000h

Length1500.0mmDiameter80.0mmWeight1300gIn box6pcs

No. of switches 30000times

Impact resistance IK10

Work environment indoor / outdoor use

Operation temperature -10 ~ 40°C

Energy class