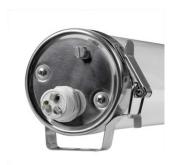

## LED industrial light PROLUMEN Tubular 1500 230V 60W 9000lm 180° IP69 840

Product code 17604

Durable linear LED industrial light industrial light that can also be washed with pressure!

The IP69 protection rating means that the luminaire is protected against dust and water, making it suitable for many demanding environments.

Source of light
Power supply
TRIDONIC
Brand
PROLUMEN
Supply voltage
Output
BRIDGELUX LED
TRIDONIC
230V
60W

Output 60W

Maximum output 60W

Lens angle 180°

Cri 80

Protection class IP69

Lifespan 100000h

Llmf tm21 L80B50 @25°C 50.000h