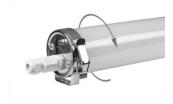

## LED industrial light Tubular 1200 230V 40W 6000lm 180° IP69 840

Product code 17605

Durable linear LED industrial light industrial light that can also be washed with pressure!

The IP69 protection rating means that the luminaire is protected against dust and water, making it suitable for many demanding environments.

Source of light **BRIDGELUX LED** 

Power supply **TRIDONIC** Supply voltage 230V Output 40W 40W Maximum output Lens angle 180° Cri 80 Protection class **IP69** 100000h

Llmf tm21 L80B50 @25°C 50.000h

Length 1200.0mm Diameter 80.0mm Weight 1300g In box 6pcs