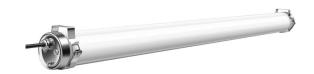

## LED industrial light Tubular 1200 230V 40W 6000lm 180° IP69 840

Product code 17605

Durable linear LED industrial light industrial light that can also be washed with pressure!

The IP69 protection rating means that the luminaire is protected against dust and water, making it suitable for many demanding environments.

The luminaire is specially reinforced and can withstand a 5kg weight dropped from a height of 40cm.

Correlated colour temperature pure white 4000K

Luminous flux 6000lumens Luminaire's efficiency lm79 150lm/W Warranty 5 years

Source of light **BRIDGELUX LED** 

Power supply **TRIDONIC** Supply voltage 230V Output 40W 40W Maximum output Lens angle 180° Cri 80 Protection class **IP69** 100000h

Llmf tm21 L80B50 @25°C 50.000h

Length 1200.0mm Diameter 80.0mm Weight 1300g In box 6pcs