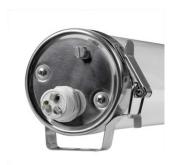

## LED industrial light Tubular 1200 230V 40W 6000lm 180° IP69 840

Product code 17605

Durable linear LED industrial light industrial light that can also be washed with pressure!

The IP69 protection rating means that the luminaire is protected against dust and water, making it suitable for many demanding environments.

Source of light **BRIDGELUX LED** 

Power supply **TRIDONIC** Supply voltage 230V Output 40W 40W Maximum output Lens angle 180° Cri 80 Protection class **IP69** 100000h

Llmf tm21 L80B50 @25°C 50.000h

Length 1200.0mm Diameter 80.0mm Weight 1300g In box 6pcs