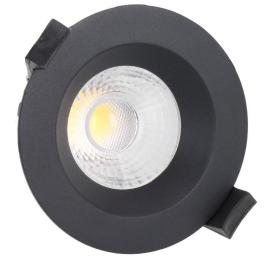

## LED downlight PROLUMEN DL103 2.5 black round 230V 10W 950lm 36° IP65 TRIAC 940

Product code 17607

Recessed LED luminaire.

The IP65 protection class means that the luminaire is protected against fine dust and low-pressure jets. Thanks to this feature, this luminaire is suitable for outdoor use and in moister environments.