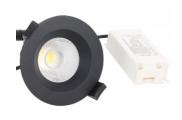

## LED downlight PROLUMEN DL103 2.5 black round 230V 10W 950lm 36° IP65 TRIAC 940

Product code 17607

Recessed LED luminaire.

The IP65 protection class means that the luminaire is protected against fine dust and low-pressure jets. Thanks to this feature, this luminaire is suitable for outdoor use and in moister environments.

From the LED House product range, you can also find this model with TRIAC technology, which allows dimming functionality. In addition, you can choose between two light temperatures: 3000K (warm white) and 4000K (daylight).