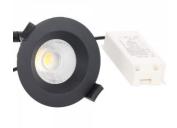

## LED downlight PROLUMEN DL103 2.5 TRIAC black round 230V 10W 950lm 36° IP65 940

Product code 17607

Recessed LED luminaire.

The IP65 protection class means that the luminaire is protected against fine dust and low-pressure jets. Thanks to this feature, this luminaire is suitable for outdoor use and in moister environments.

950lumens Luminous flux Luminaire's efficiency Im79 95lm/W Warranty 5 years **Brand PROLUMEN** Supply voltage 230V Power factor 0.90 Dimmable **TRIAC** Output 10W Lens angle 36° 90 Cri Sdcm - macadam ellipses 5 Protection class IP65 40000h Lifespan 50.0mm 90.0mm 75mm 50pcs

Height Diameter Installation opening diameter In box Casing colour black Casing material aluminum Polishing matt Shape round Work environment indoor use Operation temperature -20 -+45°C Certificates

Energy class