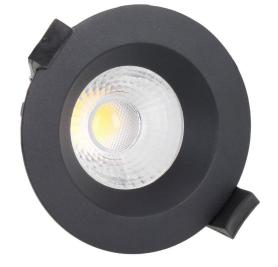

## LED downlight PROLUMEN DL103 2.5 TRIAC black round 230V 10W 950lm 36° IP65 940

Product code 17607

Recessed LED luminaire.

The IP65 protection class means that the luminaire is protected against fine dust and low-pressure jets. Thanks to this feature, this luminaire is suitable for outdoor use and in moister environments.

950lumens Luminous flux Luminaire's efficiency Im79 95lm/W Warranty 5 years **Brand PROLUMEN** Supply voltage 230V Power factor 0.90 Dimmable **TRIAC** Output 10W Lens angle 36° 90 Cri Sdcm - macadam ellipses 5 Protection class IP65 40000h Lifespan 50.0mm 90.0mm 75mm 50pcs

Height Diameter Installation opening diameter In box Casing colour black Casing material aluminum Polishing matt Shape round Work environment indoor use Operation temperature -20 -+45°C Certificates

Energy class