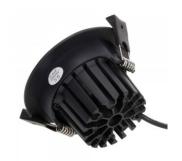

## LED downlight PROLUMEN DL103 2.5 TRIAC black round 230V 10W 950lm 36° IP65 940

Product code 17607

Recessed LED luminaire.

The IP65 protection class means that the luminaire is protected against fine dust and low-pressure jets. Thanks to this feature, this luminaire is suitable for outdoor use and in moister environments.

950lumens Luminous flux Luminaire's efficiency Im79 95lm/W Warranty 5 years **Brand PROLUMEN** Supply voltage 230V Power factor 0.90 Dimmable **TRIAC** Output 10W Lens angle 36° 90 Cri Sdcm - macadam ellipses 5 Protection class IP65 40000h Lifespan 50.0mm 90.0mm 75mm 50pcs

Height Diameter Installation opening diameter In box Casing colour black Casing material aluminum Polishing matt Shape round Work environment indoor use Operation temperature -20 -+45°C Certificates

Energy class