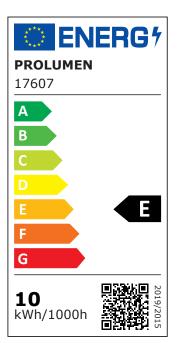

950lumens Luminous flux Luminaire's efficiency Im79 95lm/W Warranty 5 years **Brand PROLUMEN** Supply voltage 230V Power factor 0.90 Dimmable **TRIAC** Output 10W Lens angle 36° 90 Cri Sdcm - macadam ellipses 5 Protection class IP65 40000h Lifespan 50.0mm 90.0mm 75mm 50pcs

Height Diameter Installation opening diameter In box Casing colour black Casing material aluminum Polishing matt Shape round Work environment indoor use Operation temperature -20 -+45°C Certificates

Energy class