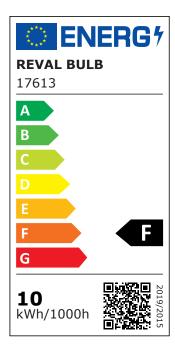

You can trust our products because we sell hundreds of meters of LED strips every day! Send us an inquiry, and we will provide you with an offer!

Correlated colour temperature cold white 6500K

Luminous flux1125lumensLuminaire's efficiency Im79113Im/WWarranty5 yearsBrandREVAL BULB

Supply voltage 24V Output 10W Maximum output 10W Lens angle 180° Cri 90 Sdcm - macadam ellipses 3 Protection class IP67 50000h Lifespan

Llmf tm21 L80B10 @25°C 50.000h

Length 5000.0mm

Width 10.0mm

Height 2.5mm

Minimum length 50.0mm

Work environment indoor use

Operation temperature -20 ~ 45°C

Certificates CE Eprel <u>2044299</u>

Energy class