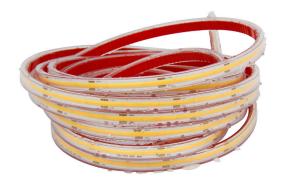

## LED strip REVAL BULB COB 5m in silicone 24V 10W 1125lm 180° IP67 965 Product code 17613

The LEDs are not separable, the light spreads as a uniform line - no need for profile cover!

This IP67-rated LED strip is suitable for creating a cozy atmosphere in dry indoor spaces. A popular choice, for example, as bedroom or studio lighting decoration.

The color rendering index (CRI) of the LED strip is very high (CRI90), ensuring that the light beam does not distort the color fidelity in the room.

Easy to install even for first-time users!

The specified price is for a 5-meter strip (1 roll).