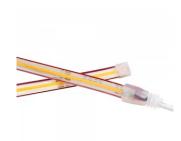

## LED strip REVAL BULB COB 5m in silicone 24V 10W 1125lm 180° IP67 965 Product code 17613

The LEDs are not separable, the light spreads as a uniform line - no need for profile cover!

This IP67-rated LED strip is suitable for creating a cozy atmosphere in dry indoor spaces. A popular choice, for example, as bedroom or studio lighting decoration.

The color rendering index (CRI) of the LED strip is very high (CRI90), ensuring that the light beam does not distort the color fidelity in the room.

Easy to install even for first-time users!

The specified price is for a 5-meter strip (1 roll).