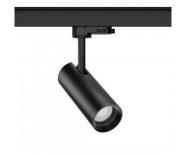

## LED track light PROLUMEN Montreuil 3F black 230V 12W 1200lm 36° IP20 DALI 930

Product code 17619

Montreuil track light with an elegant matte white design!

Its minimalist design blends perfectly into various interiors, whether at home, in an office, or in a commercial environment.