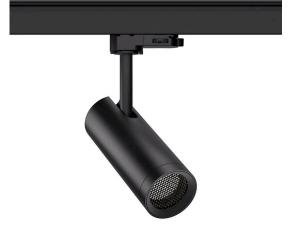

## LED track light PROLUMEN Montreuil 3F black 230V 12W 1200lm 36° IP20 DALI 930

Product code 17619

Montreuil track light with an elegant matte white design!

Its minimalist design blends perfectly into various interiors, whether at home, in an office, or in a commercial environment.

Correlated colour temperature warm white 3000K

Luminous flux1200lumensLuminaire's efficiency lm79100lm/WWarranty5 yearsSource of lightCITIZEN LED

Power supply <u>TCI</u>

Brand <u>PROLUMEN</u>

Supply voltage 230V Power factor 0.90 Dimmable DALI Output 12W Maximum output 12W Lens angle 36° Cri 90 Sdcm - macadam ellipses 3 Protection class IP20 Lifespan 50000h Height 131.0mm Diameter 55.0mm In package 1pc In box 20pcs Casing colour black Casing material aluminum Work environment indoor use