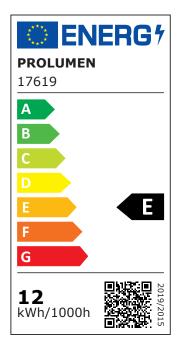

Correlated colour temperature warm white 3000K

Luminous flux1200lumensLuminaire's efficiency lm79100lm/WWarranty5 yearsSource of lightCITIZEN LED

Power supply <u>TCI</u>

Brand <u>PROLUMEN</u>

Supply voltage 230V Power factor 0.90 Dimmable DALI Output 12W Maximum output 12W Lens angle 36° Cri 90 Sdcm - macadam ellipses 3 Protection class IP20 Lifespan 50000h Height 131.0mm Diameter 55.0mm In package 1pc In box 20pcs Casing colour black Casing material aluminum Work environment indoor use

Certificates CE
Eprel 2263611

Energy class