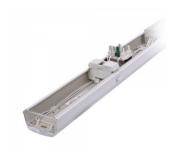

## LED luminaire PROLUMEN Linear S-line 1500 55/60/65/70W 180lm/W white 230V 70W 12600lm 120° IP20 830

Product code 17620

PROLUMEN Linear S 1500 is a linear luminaire that is installed onto the power track.

This luminaire series offers various power options and configurations, allowing for lighting customization based on specific requirements and room characteristics.

The IP20 protection class ensures durability against dust and minor liquid ingress, making them suitable for various indoor environments such as offices, shopping centers, or homes.