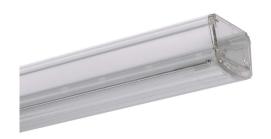

## LED luminaire PROLUMEN Linear S-line 1500 55/60/65/70W 180lm/W white 230V 70W 12600lm 120° IP20 830

Product code 17620

PROLUMEN Linear S 1500 is a linear luminaire that is installed onto the power track.

This luminaire series offers various power options and configurations, allowing for lighting customization based on specific requirements and room characteristics.

The IP20 protection class ensures durability against dust and minor liquid ingress, making them suitable for various indoor environments such as offices, shopping centers, or homes.