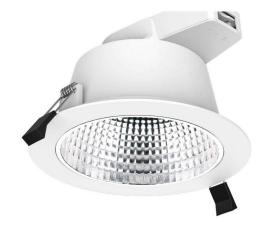

## LED downlight PROLUMEN DL98A D145 (DALI) white 230V 13W 1300Im 90° IP54 930

Product code 17621

Recessed LED luminaire for corridor lighting.

Protection class IP54 means that the luminaire is protected against normal dust and splashes from any direction - this feature makes DL98A ideal for illuminating bathrooms and other more humid spaces.

You can find this luminaire model in the LED House product range with both warm white (3000K) and daylight white (4000K) light.

High CRI level keeps the colours of illuminated areas and objects true and natural.

With proper use, the luminaire is energy-efficient, environmentally friendly, and has a very long lifespan (50,000h).

Illuminate your world with LED House professionals - check out our project portfolio here!

Correlated colour temperature warm white 3000K

1300lumens Luminous flux Luminaire's efficiency Im79 100lm/W Warranty 5 years **Brand PROLUMEN** Supply voltage 230V Output 13W Rated current 180mA Lens angle 90° 90 Cri 25 Ugr Sdcm - macadam ellipses 5 Protection class IP54

Llmf tm21 L80B10 @25°C 50.000h

40000h

Height 82.0mm
Diameter 145.0mm
Installation opening diameter 125mm
Weight 351g
Package weight 280g
In package 24pcs
In box 1pc
Casing colour white

Casing material aluminum + plastic

Work environment indoor use
Operation temperature -20-45°C
Certificates CE,RoHS

**Energy class** 

Lifespan