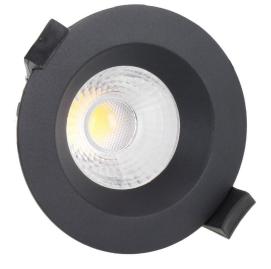

## LED downlight PROLUMEN DL103 3 black round 230V 13W 1010lm 36° IP65 TRIAC 940

Product code 17639

Recessed LED luminaire.

The IP65 protection class means that the luminaire is protected against fine dust and low-pressure jets. Thanks to this feature, this luminaire is suitable for outdoor use and in moister environments.