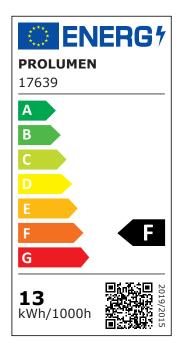

If you haven't found the perfect light fixture from our product range yet, then browse through the <u>PROLUMEN catalogue</u> as well!

| Correlated colour temperature | pure white 4000K     |
|-------------------------------|----------------------|
| Luminous flux                 | 1010lumens           |
| Luminaire's efficiency Im79   | 78lm/W               |
| Warranty                      | 5 years              |
| Led chip                      | COB                  |
| Brand                         | PROLUMEN             |
| Supply voltage                | 230V                 |
| Power factor                  | 0.90                 |
| Dimmable                      | TRIAC                |
| Output                        | 13W                  |
| Maximum output                | 13W                  |
| Lens angle                    | 36°                  |
| Cri                           | 90                   |
| Sdcm - macadam ellipses       | 6                    |
| Protection class              | IP65                 |
| Lifespan                      | 50000h               |
| Llmf tm21                     | L80B50 @25°C 50.000h |
| Height                        | 65.0mm               |
| Diameter                      | 110.0mm              |
| Installation opening diameter | 90mm                 |
| In box                        | 30pcs                |
| Casing colour                 | black                |
| Casing material               | aluminum             |
| Polishing                     | matt                 |
| Shape                         | round                |
| Work environment              | indoor use           |
| Operation temperature         | -20 - +45°C          |
| Certificates                  | CE, RoHS             |
| Eprel                         | <u>2150094</u>       |
| Energy class                  | F A<br>G             |