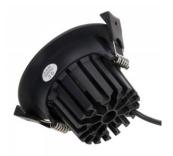

## LED downlight PROLUMEN DL103 3 black round 230V 13W 1010lm 36° IP65 TRIAC 940

Product code 17639

Recessed LED luminaire.

The IP65 protection class means that the luminaire is protected against fine dust and low-pressure jets. Thanks to this feature, this luminaire is suitable for outdoor use and in moister environments.