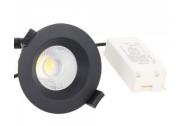

## LED downlight PROLUMEN DL103 3 black round 230V 13W 1010lm 36° IP65 TRIAC 940

Product code 17639

Recessed LED luminaire.

The IP65 protection class means that the luminaire is protected against fine dust and low-pressure jets. Thanks to this feature, this luminaire is suitable for outdoor use and in moister environments.