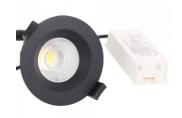

## LED downlight PROLUMEN DL103 2.5 black round 230V 5W 365Im 36° IP65 TRIAC 930

Product code 17640

Recessed LED luminaire.

The IP65 protection class means that the luminaire is protected against fine dust and low-pressure jets. Thanks to this feature, this luminaire is suitable for outdoor use and in moister environments.

From the LED House product range, you can also find this model with TRIAC technology, which allows dimming functionality. In addition, you can choose between two light temperatures: 3000K (warm white) and 4000K (daylight).