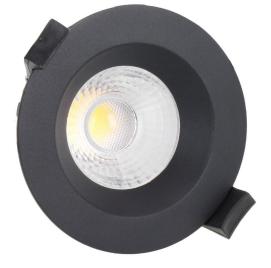

## LED downlight PROLUMEN DL103 2.5 black round 230V 5W 365Im 36° IP65 TRIAC 930

Product code 17640

Recessed LED luminaire.

The IP65 protection class means that the luminaire is protected against fine dust and low-pressure jets. Thanks to this feature, this luminaire is suitable for outdoor use and in moister environments.