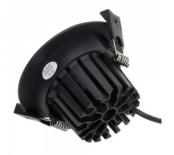

## LED downlight PROLUMEN DL103 2.5 black round 230V 5W 365Im 36° IP65 TRIAC 930

Product code 17640

Recessed LED luminaire.

The IP65 protection class means that the luminaire is protected against fine dust and low-pressure jets. Thanks to this feature, this luminaire is suitable for outdoor use and in moister environments.