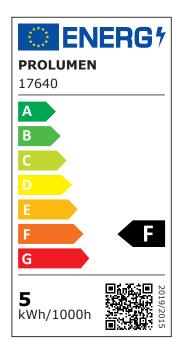

From the LED House product range, you can also find this model with TRIAC technology, which allows dimming functionality. In addition, you can choose between two light temperatures: 3000K (warm white) and 4000K (daylight).

If you haven't found the perfect light fixture from our product range yet, then browse through the <u>PROLUMEN catalogue</u> as well!

| Correlated colour temperature | warm white 3000K     |
|-------------------------------|----------------------|
| Luminous flux                 | 365lumens            |
| Luminaire's efficiency lm79   | 73lm/W               |
| Warranty                      | 5 years              |
| Brand                         | PROLUMEN             |
| Supply voltage                | 230V                 |
| Power factor                  | 0.90                 |
| Dimmable                      | TRIAC                |
| Output                        | 5W                   |
| Maximum output                | 5W                   |
| Lens angle                    | 36°                  |
| Cri                           | 90                   |
| Sdcm - macadam ellipses       | 3                    |
| Protection class              | IP65                 |
| Lifespan                      | 50000h               |
| Llmf tm21                     | L80B50 @25°C 50.000h |
| Height                        | 40.0mm               |
| Diameter                      | 80.0mm               |
| Installation opening diameter | 67mm                 |
| In package                    | 1pc                  |
| In box                        | 50pcs                |
| Casing colour                 | black                |
| Casing material               | aluminum             |
| Polishing                     | matt                 |
| Shape                         | round                |
| Work environment              | indoor use           |
| Operation temperature         | -20° - +45°°C        |
| Certificates                  | CE, RoHS             |
| Eprel                         | <u>2150095</u>       |
| Energy class                  | F A<br>G             |