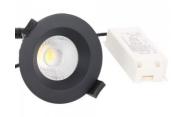

## LED downlight PROLUMEN DL103 2.5 black round 230V 10W 660lm 36° IP65 TRIAC 930

Product code 17641

Recessed LED luminaire.

The IP65 protection class means that the luminaire is protected against fine dust and low-pressure jets. Thanks to this feature, this luminaire is suitable for outdoor use and in moister environments.