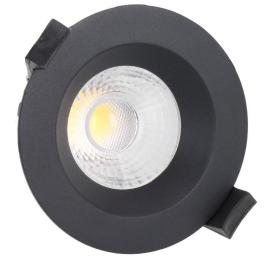

## LED downlight PROLUMEN DL103 2.5 black round 230V 10W 660lm 36° IP65 TRIAC 930

Product code 17641

Recessed LED luminaire.

The IP65 protection class means that the luminaire is protected against fine dust and low-pressure jets. Thanks to this feature, this luminaire is suitable for outdoor use and in moister environments.