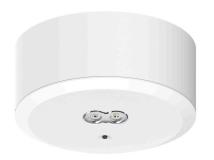

## LED security light PROLUMEN M2 CBS white 230V 3.5W 240lm IP20 750

Product code 17646

The set includes two different lenses. Additionally, an IP65 enclosure is available as an accessory.

Correlated colour temperature pure white 5000K

Luminous flux240lumensLuminaire's efficiency lm7969lm/WWarranty5 years

Source of light SAMSUNG LED Brand PROLUMEN

Supply voltage 230V Power factor 0.30 Output 3.5W Maximum output 3.5W Cri 70 Protection class IP20 Height 55.3mm 140.0mm Diameter In package 1pc

In box 30pcs
Casing colour white
Casing material plastic

Work environment indoor / outdoor use

Operation temperature 0° - +45°C

Battery LiFePO4 1500mAh

Energy class