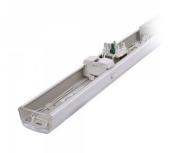

## LED luminaire PROLUMEN Linear S 1500 35/40/45/50W 180lm/W white 230V 9000lm 90° IP20 DALI 840

Product code 17649

PROLUMEN Linear S 1500 is a linear luminaire that is installed onto the power track.

This luminaire series offers various power options and configurations, allowing for lighting customization based on specific requirements and room characteristics.