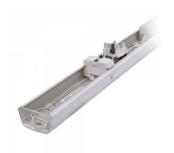

## LED luminaire PROLUMEN Linear S 1500 35/40/45/50W 180lm/W DALI white 230V 9000lm 90° IP20 840

Product code 17649

PROLUMEN Linear S 1500 is a linear luminaire that is installed onto the power track.

This luminaire series offers various power options and configurations, allowing for lighting customization based on specific requirements and room characteristics.

The IP20 protection class ensures durability against dust and minor liquid ingress, making them suitable for various indoor environments such as offices, shopping centers, or homes.

Additionally, there is also the PROLUMEN Linear S 1500 model available, which supports the DALI system, enabling advanced management and control of the lighting according to the needs