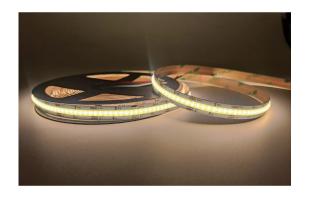

## LED strip REVAL BULB COB 608LED 1m 24V 16W 2100lm CRI90 180° IP20 2700K-6000K warm + cold white

Product code 17650

REVAL BULB LED strip, which is easy to install even for first-time users!

The strip has a self-adhesive back, which makes installation particularly convenient.

This LED strip, with an IP20 protection class, is suitable for creating a cozy atmosphere in dry indoor spaces.

A popular choice in various lighting projects, including home and business environments, stages, performances, and other events.