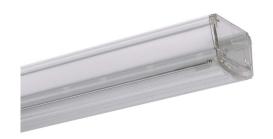

## LED luminaire PROLUMEN Linear S 1500 white 230V 50W 9250lm 90° IP20 DALI 840

Product code 17665

PROLUMEN Linear S 1500 is a linear luminaire that is installed onto the power track.

This luminaire series offers various power options and configurations, allowing for lighting customization based on specific requirements and room characteristics.

The IP20 protection class ensures durability against dust and minor liquid ingress, making them suitable for various indoor environments such as offices, shopping centers, or homes.

Additionally, there is also the PROLUMEN Linear S 1500 model available, which supports the DALI system, enabling advanced management and control of the lighting according to the needs