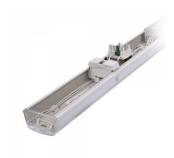

## LED luminaire PROLUMEN Linear S 1500 white 230V 50W 9250lm 90° IP20 DALI 840

Product code 17665

PROLUMEN Linear S 1500 is a linear luminaire that is installed onto the power track.

This luminaire series offers various power options and configurations, allowing for lighting customization based on specific requirements and room characteristics.

The IP20 protection class ensures durability against dust and minor liquid ingress, making them suitable for various indoor environments such as offices, shopping centers, or homes.

Additionally, there is also the PROLUMEN Linear S 1500 model available, which supports the DALI system, enabling advanced management and control of the lighting according to the needs