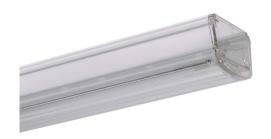

## LED luminaire PROLUMEN Linear C 1500 + Emergency white 230V 50W 7400lm 90° IP20 DALI 840

Product code 17666

PROLUMEN Linear S 1500 is a linear luminaire that is installed onto the power track.

This luminaire series offers various power options and configurations, allowing for lighting customization based on specific requirements and room characteristics.

Illuminate your world with LED House professionals - check out our project portfolio here!

Correlated colour temperature pure white 4000K

Luminous flux 7400lumens Luminaire's efficiency Im79 148lm/W Warranty 5 years **Brand PROLUMEN** Supply voltage 230V Dimmable DALI Output 50W Maximum output 50W Lens angle 90° Cri 80 Ugr 19 Sdcm - macadam ellipses 3 IP20 Protection class 50000h Lifespan Length 1500.0mm Width 60.0mm Casing colour white Casing material metal Polishing matt Impact resistance IK05