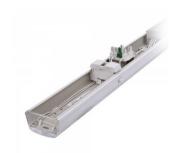

## LED luminaire PROLUMEN Linear C 1500 + Emergency white 230V 50W 7400lm 90° IP20 DALI 840

Product code 17666

PROLUMEN Linear S 1500 is a linear luminaire that is installed onto the power track.

This luminaire series offers various power options and configurations, allowing for lighting customization based on specific requirements and room characteristics.

The IP20 protection class ensures durability against dust and minor liquid ingress, making them suitable for various indoor environments such as offices, shopping centers, or homes.

Additionally, there is also the PROLUMEN Linear S 1500 model available, which supports the DALI system, enabling advanced management and control of the lighting according to the needs