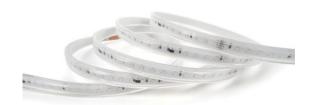

## LED strip REVAL BULB 96LED 20m 230V 12W 235lm 120° IP67 RGB

Product code 17688

REVAL BULB LED strip, easy to install even for first-time users!

This LED strip is suitable for both indoor and outdoor use due to its protection class (IP67). The strip creates a uniform, bright, clear, and natural light effect.

We sell this LED strip in full rolls. The length of the LED strip can be cut every 50cm so that you can install it as efficiently as possible. For detailed instructions, please refer to the user manual.

The LED strip can be connected through a controller.

You can trust our products because we sell hundreds of meters of LED strips every day! Send us an inquiry, and we will make you an offer!

Correlated colour temperature RGB RGB
Luminous flux 235lumens
Luminaire's efficiency lm79 20lm/W
Warranty 3 years
Led chip NS2835
Brand REVAL BULB