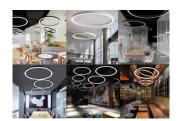

Custom orders are available from 0.45m to 5m in diameter. TRIAC dimming technology options are also available.

Come visit our showroom in Tallinn to see this pendant light in person!

Correlated colour temperature warm white 3000K