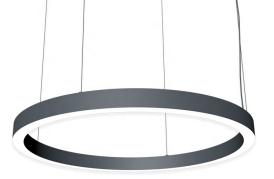

## Pendant light PROLUMEN Ring 1,5m (TRIAC) black round 230V 80W 8000lm 105° IP20 830

Product code 17695

Modern circular pendant light for home, office or hotel. Its striking appearance fits into many different atmospheres.

Luxurious detail to enhance the character of any space!

A modern and eye-catching appearance that complements any interior. Made of high-quality and durable materials, ensuring a long-term use. The luminaire has an IP20 protection class, making it ideal for indoor use only.