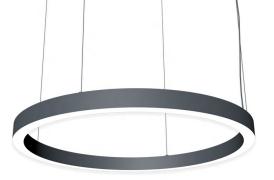

## Pendant light PROLUMEN Round 1,2m (TRIAC) black round 230V 60W 6000lm 120° IP20 830

Product code 17696

Modern circular pendant light for home, office or hotel. Its striking appearance fits into many different atmospheres.

Luxurious detail to enhance the character of any space!

A modern and eye-catching appearance that complements any interior. Made of high-quality and durable materials, ensuring a long-term use. The luminaire has an IP20 protection class, making it ideal for indoor use only.

Luminous flux 6000lumens Luminaire's efficiency Im79 100lm/W Warranty 5 years Power supply **LIFUD Brand PROLUMEN** Supply voltage 230V Dimmable **TRIAC** Output 60W Lens angle 120° 80 Cri Protection class IP20 50000h Lifespan Width 60.0mm Height 60.0mm Diameter 1260.0mm Casing colour black Casing material aluminum Polishing matt Shape round Work environment indoor use Certificates CE, RoHS