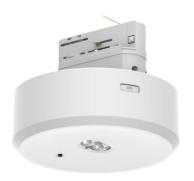

## LED security light PROLUMEN M5 AT, 3h white round 230V 3.5W 240Im IP20 750

Product code 17697

The set includes two different lenses. Additionally, an IP65 enclosure is available as an accessory.

Correlated colour temperature pure white 5000K

Luminous flux 240lumens Luminaire's efficiency Im79 69lm/W 5 years Warranty **Brand PROLUMEN** Supply voltage 230V Output 3.5W Maximum output 3.5W Cri 70 Protection class IP20 48.0mm Height Diameter 140.0mm In package 1pc In box 10pcs Casing colour white

Casing material polycarbonate

Polishing matt
Shape round
Work environment indoor use
Operation temperature -0° - +45°C

Battery LiFePO4 6,4V 1500mAh

Energy class