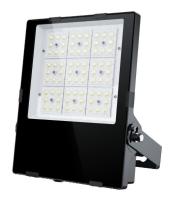

## LED floodlight PROLUMEN Slim black 230V 100W 16000lm 120X150° IP66 740

Product code 17700

A reliable <u>LED floodlight</u> for illuminating areas and parking lots.

The floodlight's protection class is IP66 and IK08, which means the light fixture withstands outdoor conditions excellently.

Led chip 3030 Power supply **SOSEN Brand PROLUMEN** Supply voltage 230V Power factor 0.95 Output 100W Maximum output 100W Lens angle 120X150°

Cri70Sdcm - macadam ellipses6Protection classIP66Lifespan50000h

Llmf tm21 L90B10 @25°C 50.000h

Length 370.0mm Width 275.0mm Height 105.0mm In package 1pc In box 4pcs Casing colour black Casing material aluminum Polishing matt IK08 Impact resistance

Work environment indoor / outdoor use