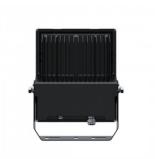

## LED floodlight PROLUMEN Slim black 230V 100W 16000lm 120X150° IP66 740

Product code 17700

A reliable <u>LED floodlight</u> for illuminating areas and parking lots.

The floodlight's protection class is IP66 and IK08, which means the light fixture withstands outdoor conditions excellently.

Led chip 3030 Power supply **SOSEN Brand PROLUMEN** Supply voltage 230V Power factor 0.95 Output 100W Maximum output 100W Lens angle 120X150°

Cri70Sdcm - macadam ellipses6Protection classIP66Lifespan50000h

Llmf tm21 L90B10 @25°C 50.000h

Length 370.0mm Width 275.0mm Height 105.0mm In package 1pc In box 4pcs Casing colour black Casing material aluminum Polishing matt IK08 Impact resistance

Work environment indoor / outdoor use