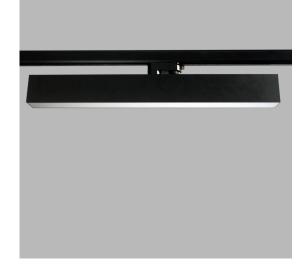

## LED track light PROLUMEN Linear Westminster 1200 black 230V 40W 3600lm 100° IP20 DALI 940

Product code 17714

Stylish PROLUMEN LED track light for indoor lighting!

A higher-than-usual color rendering index indicator, CRI90, ensures excellent color rendition and reflection of light.

Maximum output 40W 100° Lens angle Cri 90 Sdcm - macadam ellipses 3 Protection class IP20 Lifespan 50000h Length 1200.0mm Width 50.0mm Height 70.0mm In box 8pcs Casing colour black Casing material aluminum