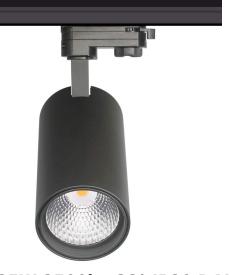

## LED track light PROLUMEN Durham black 230V 25W 2500lm 38° IP20 DALI 940

Product code 17716

Elegant LED track light. All Durham model LED chips have high-quality color rendering (CRI90), ensuring the light beam does not distort the true colors.

2500lumens Luminous flux Luminaire's efficiency Im79 100lm/W Warranty 5 years Source of light CITIZEN LED **Brand PROLUMEN** Supply voltage 230V Power factor 0.90 Dimmable DALI

Output 25W Lens angle 38° 90 Sdcm - macadam ellipses 3 IP20 Protection class Lifespan 50000h Height 170.0mm Diameter 85.0mm In package 1pc In box 16pcs Casing colour black Casing material aluminum Work environment indoor use