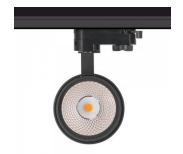

## LED track light PROLUMEN Durham black 230V 25W 2500lm 38° IP20 DALI 940

Product code 17716

Elegant LED track light. All Durham model LED chips have high-quality color rendering (CRI90), ensuring the light beam does not distort the true colors.

The option to choose either a black or white housing.

There's also the option to order a honeycomb filter separately! Equipping the light with a honeycomb filter reduces the glare effect of the light.

Correlated colour temperature pure white 4000K

2500lumens Luminous flux Luminaire's efficiency Im79 100lm/W Warranty 5 years Source of light CITIZEN LED **Brand PROLUMEN** Supply voltage 230V Power factor 0.90 Dimmable DALI

Output 25W Lens angle 38° 90 Sdcm - macadam ellipses 3 IP20 Protection class Lifespan 50000h Height 170.0mm Diameter 85.0mm In package 1pc In box 16pcs Casing colour black Casing material aluminum Work environment indoor use