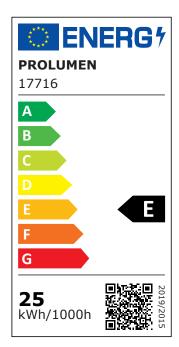

els: 90-110lm/W.

Color temperatures: 2700K (warm white), 3000K (warm white), 4000K (daylight).

The option to choose either a black or white housing.

There's also the option to order a honeycomb filter separately! Equipping the light with a honeycomb filter reduces the glare effect of the light.



Correlated colour temperature pure white 4000K

2500lumens Luminous flux Luminaire's efficiency Im79 100lm/W Warranty 5 years Source of light CITIZEN LED **Brand PROLUMEN** Supply voltage 230V Power factor 0.90 Dimmable DALI

Output 25W Lens angle 38° 90 Sdcm - macadam ellipses 3 IP20 Protection class Lifespan 50000h Height 170.0mm Diameter 85.0mm In package 1pc In box 16pcs Casing colour black Casing material aluminum Work environment indoor use

Certificates CE

Eprel 2247792

Energy class