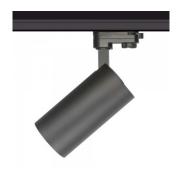

## LED track light PROLUMEN Durham black 230V 25W 2500lm 38° IP20 DALI 940

Product code 17716

Elegant LED track light. All Durham model LED chips have high-quality color rendering (CRI90), ensuring the light beam does not distort the true colors.

2500lumens Luminous flux Luminaire's efficiency Im79 100lm/W Warranty 5 years Source of light CITIZEN LED **Brand PROLUMEN** Supply voltage 230V Power factor 0.90 Dimmable DALI

Output 25W Lens angle 38° 90 Sdcm - macadam ellipses 3 IP20 Protection class Lifespan 50000h Height 170.0mm Diameter 85.0mm In package 1pc In box 16pcs Casing colour black Casing material aluminum Work environment indoor use