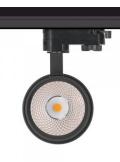

There's also the option to order a honeycomb filter separately! Equipping the light with a honeycomb filter reduces the glare effect of the light.

| Correlated colour temperature | pure white 4000K |
|-------------------------------|------------------|
| Luminous flux                 | 2500lumens       |
| Luminaire's efficiency lm79   | 100lm/W          |
| Warranty                      | 5 years          |
| Source of light               | CITIZEN LED      |
| Brand                         | PROLUMEN         |
| Supply voltage                | 230V             |
| Power factor                  | 0.90             |
| Dimmable                      | DALI             |
| Output                        | 25W              |
| Lens angle                    | 38°              |
| Cri                           | 90               |
| Sdcm - macadam ellipses       | 3                |
| Protection class              | IP20             |
| Lifespan                      | 50000h           |
| Height                        | 170.0mm          |
| Diameter                      | 85.0mm           |
| In package                    | 1pc              |
| In box                        | 16pcs            |
| Casing colour                 | black            |
| Casing material               | aluminum         |
| Work environment              | indoor use       |
| Certificates                  | CE               |
| Energy class                  | E A<br>G         |