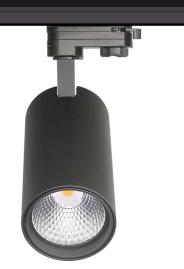

## LED track light PROLUMEN Durham (DALI) black 230V 25W 2500lm 38° IP20 940

Product code 17716

Elegant LED track light. All Durham model LED chips have high-quality color rendering (CRI90), ensuring the light beam does not distort the true colors.

There's also the option to order a honeycomb filter separately! Equipping the light with a honeycomb filter reduces the glare effect of the light.

| Correlated colour temperature | pure white 4000K |
|-------------------------------|------------------|
| Luminous flux                 | 2500lumens       |
| Luminaire's efficiency lm79   | 100lm/W          |
| Warranty                      | 5 years          |
| Source of light               | CITIZEN LED      |
| Brand                         | PROLUMEN         |
| Supply voltage                | 230V             |
| Power factor                  | 0.90             |
| Dimmable                      | DALI             |
| Output                        | 25W              |
| Lens angle                    | 38°              |
| Cri                           | 90               |
| Sdcm - macadam ellipses       | 3                |
| Protection class              | IP20             |
| Lifespan                      | 50000h           |
| Height                        | 170.0mm          |
| Diameter                      | 85.0mm           |
| In package                    | 1pc              |
| In box                        | 16pcs            |
| Casing colour                 | black            |
| Casing material               | aluminum         |
| Work environment              | indoor use       |
| Certificates                  | CE               |
| Energy class                  | E A<br>G         |