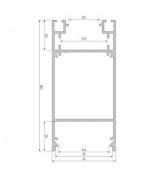

Trust your lighting project to the experienced team of LED House - let's bring your vision to life!

| Brand                   | LUMINES                                 |
|-------------------------|-----------------------------------------|
| Length                  | 3000.0mm                                |
| Width                   | 43.0mm                                  |
| Height                  | 88.4mm                                  |
| Casing colour           | white                                   |
| Casing material         | aluminum                                |
| Manufacturer's homepage | ledhouse.ee/lumines-alumiiniumprofiilid |