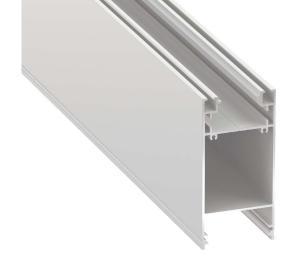

## Aluminium profile LUMINES DULIO 3m white

Product code 17722

Hangable white aluminum profile.

Aluminum profile is a practical method for installing an LED strip effectively. With an aluminum profile, there is no risk of the LED strip shifting out of place, and the profile cover maintains uniform and cozy light distribution.

The profile is durable yet lightweight, ensuring a long lifespan and stability. Installing a surface-mounted aluminum profile is very easy.

An aluminum profile is ideal for use in many different rooms. In the kitchen, a high-power LED strip with an aluminum profile works well above the work surface. In the living room, this combination can create cozy accent lighting. High IP-rated products are perfect for bathrooms, and in retail, LED strips with aluminum profiles are ideal for highlighting products!