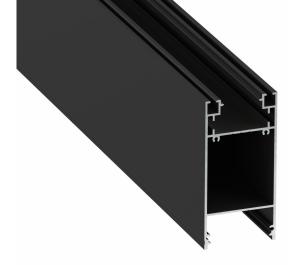

## **Aluminium profile LUMINES DULIO 3m black**

Product code 17723

Hangable black aluminum profile.

Aluminum profile is a practical method for installing an LED strip effectively. With an aluminum profile, there is no risk of the LED strip shifting out of place, and the profile cover maintains uniform and cozy light distribution.

The profile is durable yet lightweight, ensuring a long lifespan and stability. Installing a surface-mounted aluminum profile is very easy.

An aluminum profile is ideal for use in many different rooms. In the kitchen, a high-power LED strip with an aluminum profile works well above the work surface. In the living room, this combination can create cozy accent lighting. High IP-rated products are perfect for bathrooms, and in retail, LED strips with aluminum profiles are ideal for highlighting products!

Trust your lighting project to the experienced team of LED House - let's bring your vision to life!

Brand LUMINES
Length 3000.0mm
Width 43.0mm
Height 88.4mm
Casing colour black
Casing material aluminum