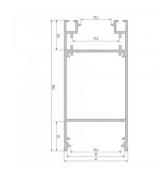

Trust your lighting project to the experienced team of LED House - let's bring your vision to life!

Brand LUMINES
Length 3000.0mm
Width 43.0mm
Height 88.4mm
Casing colour black
Casing material aluminum