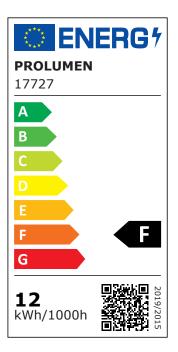

light is available with the following options: Dimming: DALI, RF Power: 6W, 12W Beam angle: 20°/32°/50° Color temperature: 2700/3000/4000K Width: 117mm, 231mm.

With proper use, the luminaire is energy-efficient, environmentally friendly, and has a very long lifespan (50,000 hours).



Correlated colour temperature warm white 3000K

Luminous flux1000lumensLuminaire's efficiency Im7983Im/WWarranty5 yearsSource of lightOSRAM LEDBrandPROLUMEN

Supply voltage 48V Power factor 0.90 Dimmable DALI Output 12W Maximum output 12W 32° Lens angle Cri 90 Sdcm - macadam ellipses 3 En62471 RG0 Protection class IP20 Lifespan 50000h Length 117.0mm Width 22.0mm Height 86.0mm In package 1pc In box 24pcs black Casing colour Casing material aluminum Polishing matt indoor use Work environment Certificates CE





Eprel

**Energy class** 







2263577