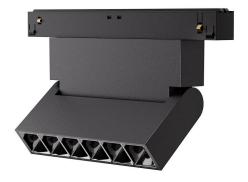

## LED track light PROLUMEN Venus black 48V 12W 1000lm 32° IP20 DALI 930

Product code 17727

Compact and adjustable linear light.

This luminaire with IP20 protection rating is an ideal choice for home or office environments. Thanks to CRI90, the LED luminaire is capable of rendering colors naturally, contributing to the overall atmosphere and feel of the space.

The Venus track light is available with the following options: Dimming: DALI, RF Power: 6W, 12W Beam angle: 20°/32°/50° Color temperature: 2700/3000/4000K Width: 117mm, 231mm.

With proper use, the luminaire is energy-efficient, environmentally friendly, and has a very long lifespan (50,000 hours).

Correlated colour temperature warm white 3000K

Luminous flux1000lumensLuminaire's efficiency Im7983Im/WWarranty5 yearsSource of lightOSRAM LEDBrandPROLUMEN

Supply voltage 48V Power factor 0.90 Dimmable DALI Output 12W Maximum output 12W 32° Lens angle Cri 90 Sdcm - macadam ellipses 3 En62471 RG0 Protection class IP20 Lifespan 50000h Length 117.0mm Width 22.0mm Height 86.0mm In package 1pc In box 24pcs black Casing colour Casing material aluminum Polishing matt indoor use Work environment Certificates CE