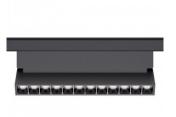

## LED track light PROLUMEN Venus black 48V 12W 1000lm 32° IP20 DALI 930

Product code 17727

Compact and adjustable linear light.

This luminaire with IP20 protection rating is an ideal choice for home or office environments. Thanks to CRI90, the LED luminaire is capable of rendering colors naturally, contributing to the overall atmosphere and feel of the space.

The Venus track light is available with the following options: Dimming: DALI, RF Power: 6W, 12W Beam angle: 20°/32°/50° Color temperature: 2700/3000/4000K Width: 117mm, 231mm.

With proper use, the luminaire is energy-efficient, environmentally friendly, and has a very long lifespan (50,000 hours).

Correlated colour temperature warm white 3000K

Luminous flux1000lumensLuminaire's efficiency Im7983Im/WWarranty5 yearsSource of lightOSRAM LEDBrandPROLUMEN

Supply voltage 48V Power factor 0.90 Dimmable DALI Output 12W Maximum output 12W 32° Lens angle Cri 90 Sdcm - macadam ellipses 3 En62471 RG0 Protection class IP20 Lifespan 50000h Length 117.0mm Width 22.0mm Height 86.0mm In package 1pc In box 24pcs black Casing colour Casing material aluminum Polishing matt indoor use Work environment Certificates CE