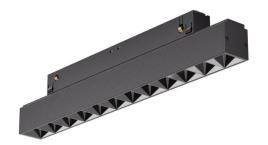

## LED track light PROLUMEN Istres black 48V 20W 900lm 30° IP20 DALI 930 Product code 17728

LED track light with a magnetic base and an elegant matte black design!

This luminaire, rated IP20, is an ideal choice for home or office environments. With a CRI90 rating, the LED light is capable of presenting colors naturally, contributing to the overall atmosphere and feel of the room.

This 48V track light is available with the following options: Power: 10W, 20W, 25W Dimming: DALI, RF Color temperature: 2700/3000/4000K.

With proper use, the luminaire is energy-efficient, environmentally friendly, and has a very long lifespan (50,000 hours).

Supply voltage 48V Dimmable DALI Output 20W Maximum output 20W Lens angle 30° Cri 90 Sdcm - macadam ellipses 3 En62471 RG0 Protection class IP20 Lifespan 50000h Length 458.0mm Width 22.0mm Height 25.5mm In package 1pc In box 54pcs Casing colour black aluminum Casing material Polishing matt Work environment indoor use Certificates CE