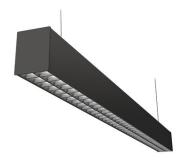

## LED ceiling light PROLUMEN SmartGlow Linear 1200 black 230V 36W 4000lm CRI90 100/50° IP20 3000-6500K WARM TO COLD

Product code 17730

Ergonomic office light with adjustable color temperature, featuring an aesthetic and compact design that fits into any modern office.

SmartGlow illuminates both the desk and the room - the light beam shines both downwards and upwards. The upward-directed light makes the room feel more spacious.

The luminaire has an exceptionally good UGR value, meaning the light beam is not uncomfortable for the eyes and glare is minimal.

If you want to make your space even more impressive, it is possible to order this luminaire in a connectable version, allowing the linear ceiling light to extend throughout the entire room.

In addition to its good looks, SmartGlow is easy to install and control thanks to its patented lockable plug. It can be mounted suspended, surface-mounted, or recessed. As a bonus, it features HCL intelligent control with Casambi, presence, and daylight sensors.