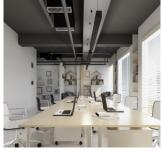

## LED ceiling light PROLUMEN SmartGlow Linear 1200 black 230V 36W 4000lm CRI90 100/50° IP20 3000-6500K WARM TO COLD

Product code 17730

Ergonomic office light with adjustable color temperature, featuring an aesthetic and compact design that fits into any modern office.

SmartGlow illuminates both the desk and the room - the light beam shines both downwards and upwards. The upward-directed light makes the room feel more spacious.

The luminaire has an exceptionally good UGR value, meaning the light beam is not uncomfortable for the eyes and glare is minimal.

If you want to make your space even more impressive, it is possible to order this luminaire in a connectable version, allowing the linear ceiling light to extend throughout the entire room.

In addition to its good looks, SmartGlow is easy to install and control thanks to its patented lockable plug. It can be mounted suspended, surface-mounted, or recessed. As a bonus, it features HCL intelligent control with Casambi, presence, and daylight sensors.