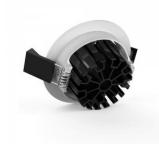

## LED downlight PROLUMEN CL102B 2.5 white round 230V 10W 950lm 36° IP65 TRIAC 840

Product code 17731

Functional LED underlight, suitable for use in damp environments such as sauna anterooms or bathrooms.

Sdcm - macadam ellipses

Protection class

Lifespan

Llmf tm21 L80B10 @25°C 50.000h

6

IP65

50000h

Height 40.0mm Diameter 90.0mm Installation opening diameter 74.5mm In box 50pcs Casing colour white Casing material aluminum Polishing matt Shape round Work environment indoor use Certificates CE, RoHS Eprel 2086156