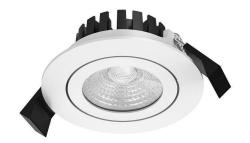

## LED downlight PROLUMEN CL102B 2.5 white round 230V 10W 950lm 36° IP65 TRIAC 840

Product code 17731

Functional LED underlight, suitable for use in damp environments such as sauna anterooms or bathrooms.

The luminaire is recessed. It can be installed, for example, into the wall, ceiling, or countertop.

The luminaire is also available in LED House's selection with TRIAC dimming technology. The transmitted light temperature is 3000K (warm white).