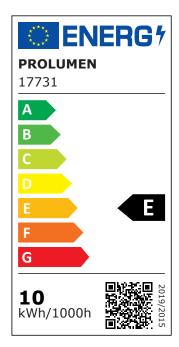

Energy class

Correlated colour temperature pure white 4000K

950lumens Luminous flux Luminaire's efficiency Im79 95lm/W Warranty 5 years Source of light **CREE LED** Brand **PROLUMEN** Supply voltage 230V Power factor 0.90 Dimmable **TRIAC** 10W Output Maximum output 10W Lens angle 36° Cri 80