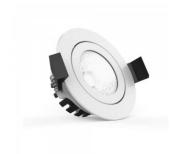

## LED downlight PROLUMEN CL102B 2.5 white round 230V 10W 950lm 36° IP65 TRIAC 840

Product code 17731

Functional LED underlight, suitable for use in damp environments such as sauna anterooms or bathrooms.

The luminaire is recessed. It can be installed, for example, into the wall, ceiling, or countertop.

The luminaire is also available in LED House's selection with TRIAC dimming technology. The transmitted light temperature is 3000K (warm white).