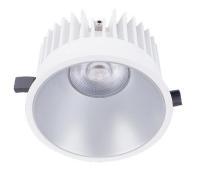

## LED downlight PROLUMEN Chelsea white round 230V 25W 2300Im 38° IP54 DALI 940

Product code 17732

Minimalistic LED under-cabinet light suitable for damp environments or outdoor use.

The luminaire is recessed. It can be installed, for example, into the wall, ceiling, or countertop, with minimal protrusion and as inconspicuous to the eye as possible.