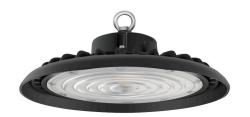

## LED industrial light PROLUMEN UFO CROSSOVER (DALI) white 230V 100W 15000lm 90° IP65 840

Product code 17734

LED industrial luminaire.

The luminaire's IP65 protection class means that the luminaire is protected against both fine dust and water jets.

The luminaire has a light temperature of 4000K, providing daylight-like illumination - the most suitable for work environments.

With proper use, the luminaire is energy-efficient, environmentally friendly, and has a very long lifespan (50,000 hours).

Power factor 0.95 Dimmable DALI Output 100W 90° Lens angle Cri 80 Sdcm - macadam ellipses 6 Protection class IP65 Lifespan 50000h

Llmf tm21 L90B10 @25°C 50.000h

Height 174.0mm Diameter 290.0mm In package 1pc Casing colour white Casing material aluminum Polishing matt Impact resistance IK08 Work environment indoor use