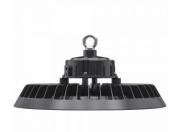

## LED industrial light PROLUMEN UFO CROSSOVER (DALI) white 230V 100W 15000lm 90° IP65 840

Product code 17734

LED industrial luminaire.

The luminaire's IP65 protection class means that the luminaire is protected against both fine dust and water jets.

The luminaire has a light temperature of 4000K, providing daylight-like illumination - the most suitable for work environments.

With proper use, the luminaire is energy-efficient, environmentally friendly, and has a very long lifespan (50,000 hours).

Power factor 0.95 Dimmable DALI Output 100W 90° Lens angle Cri 80 Sdcm - macadam ellipses 6 Protection class IP65 Lifespan 50000h

Llmf tm21 L90B10 @25°C 50.000h

Height 174.0mm Diameter 290.0mm In package 1pc Casing colour white Casing material aluminum Polishing matt Impact resistance IK08 Work environment indoor use