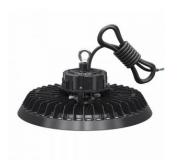

## LED industrial light PROLUMEN UFO CROSSOVER (DALI) white 230V 100W 15000lm 90° IP65 840

Product code 17734

LED industrial luminaire.

The luminaire's IP65 protection class means that the luminaire is protected against both fine dust and water jets.

The luminaire has a light temperature of 4000K, providing daylight-like illumination - the most suitable for work environments.

With proper use, the luminaire is energy-efficient, environmentally friendly, and has a very long lifespan (50,000 hours).

Power factor 0.95 Dimmable DALI Output 100W 90° Lens angle Cri 80 Sdcm - macadam ellipses 6 Protection class IP65 Lifespan 50000h

Llmf tm21 L90B10 @25°C 50.000h

Height 174.0mm Diameter 290.0mm In package 1pc Casing colour white Casing material aluminum Polishing matt Impact resistance IK08 Work environment indoor use