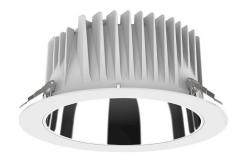

## LED downlight PROLUMEN DL268 6 white round 230V 25W 2800lm 60° IP54 840

Product code 17737

Powerful and weather-resistant luminaire.

The IP54 protection class means that the luminaire is protected against normal dust and splashes from any direction.

2800lumens Luminous flux Luminaire's efficiency Im79 112lm/W Warranty 5 years Led chip SMD2835 **Brand PROLUMEN** Supply voltage 230V Output 25W Maximum output 25W Lens angle 60° 80 Cri

Ugr19Sdcm - macadam ellipses6Protection classIP54Lifespan50000hHeight90.0mmDiameter172.0mmInstallation opening diameter150-165mm

In package 1pc
Casing colour white
Shape round
Impact resistance IK06
Work environment indoor use
Operation temperature -20° - +45°C
Certificates CE, RoHS

Certificates CE, RoHS