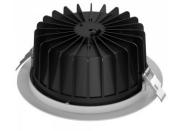

## LED downlight PROLUMEN DL178-8 UGR19 (DALI) white 230V 35W 3500Im 60° IP54 940

Product code 17739

Recessed LED ship light.

Recommended uses: corridors, public areas such as commercial spaces, schools, sports halls, and commercial premises.

Luminous flux 3500lumens Luminaire's efficiency Im79 100lm/W Warranty 5 years **Brand PROLUMEN** Supply voltage 230V Dimmable DALI Output 35W Lens angle 60° Cri 90 19 Ugr

Protection class

Lifespan

Llmf tm21 L80B10 @25°C 50.000h

IP54 50000h

Height 99.0mm Diameter 228.0mm Installation opening diameter 200mm Weight 475g In box 18pcs Casing colour white aluminum Casing material Impact resistance IK06 Work environment indoor use Certificates CE. RoHS