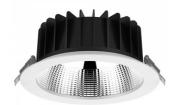

## LED downlight PROLUMEN DL178-8 UGR19 (DALI) white 230V 35W 3500Im 60° IP54 940

Product code 17739

Recessed LED ship light.

Recommended uses: corridors, public areas such as commercial spaces, schools, sports halls, and commercial premises.

Luminous flux 3500lumens Luminaire's efficiency Im79 100lm/W Warranty 5 years **Brand PROLUMEN** Supply voltage 230V Dimmable DALI Output 35W Lens angle 60° Cri 90 19 Ugr

Protection class

Lifespan

Llmf tm21 L80B10 @25°C 50.000h

IP54 50000h

Height 99.0mm Diameter 228.0mm Installation opening diameter 200mm Weight 475g In box 18pcs Casing colour white aluminum Casing material Impact resistance IK06 Work environment indoor use Certificates CE. RoHS