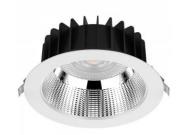

## LED downlight PROLUMEN DL178-8 UGR19 (DALI) white 230V 35W 3500Im 60° IP54 940

Product code 17739

Recessed LED ship light.

Recommended uses: corridors, public areas such as commercial spaces, schools, sports halls, and commercial premises.

Luminous flux 3500lumens Luminaire's efficiency Im79 100lm/W Warranty 5 years **Brand PROLUMEN** Supply voltage 230V Dimmable DALI Output 35W Lens angle 60° Cri 90 19 Ugr

Protection class

Lifespan

Llmf tm21 L80B10 @25°C 50.000h

IP54 50000h

Height 99.0mm Diameter 228.0mm Installation opening diameter 200mm Weight 475g In box 18pcs Casing colour white aluminum Casing material Impact resistance IK06 Work environment indoor use Certificates CE. RoHS