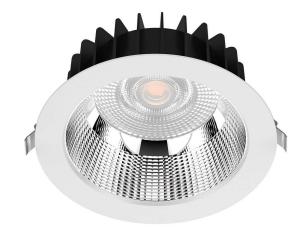

## LED downlight PROLUMEN DL178-8 UGR19 (DALI) white 230V 35W 3500Im 60° IP54 940

Product code 17739

Recessed LED ship light.

Recommended uses: corridors, public areas such as commercial spaces, schools, sports halls, and commercial premises.

Luminous flux 3500lumens Luminaire's efficiency Im79 100lm/W Warranty 5 years **Brand PROLUMEN** Supply voltage 230V Dimmable DALI Output 35W Lens angle 60° Cri 90 19 Ugr

Protection class

Lifespan

Llmf tm21 L80B10 @25°C 50.000h

IP54 50000h

Height 99.0mm Diameter 228.0mm Installation opening diameter 200mm Weight 475g In box 18pcs Casing colour white aluminum Casing material Impact resistance IK06 Work environment indoor use Certificates CE. RoHS