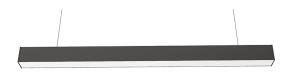

## Linear Light PROLUMEN Linda 66D 1200 DALI (with light distribution up and down) black 230V 40W 5550lm 75° IP20 840

Product code 17741

Prolumen Linda is a compact linear luminaire with excellent light distribution, featuring a high-quality microprismatic PMMA plastic diffuser. This luminaire is designed to provide superior lighting in any environment, perfectly fitting into both modern and classic interiors.

Light tone options: 3000K - warm and cozy light 4000K - neutral and clear light 3000-6500K - adjustable light that allows you to choose the right tone according to your mood and needs

Prolumen Linda luminaires are designed to be interconnected, creating a seamless and long lighting line that highlights the best features of your space.