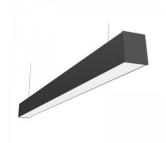

## Linear Light PROLUMEN Linda 66D 1200 DALI (with light distribution up and down) black 230V 40W 5550lm 75° IP20 840

Product code 17741

Prolumen Linda is a compact linear luminaire with excellent light distribution, featuring a high-quality microprismatic PMMA plastic diffuser. This luminaire is designed to provide superior lighting in any environment, perfectly fitting into both modern and classic interiors.

Thanks to its excellent efficiency, Prolumen Linda is an energy-efficient and environmentally friendly choice, while still delivering powerful and uniform light output.

| Correlated colour temperature | -            |
|-------------------------------|--------------|
| Luminous flux                 | 5550lumens   |
| Luminaire's efficiency Im79   | 139lm/W      |
| Warranty                      | 5 years      |
| Led chip                      | 2835SMD      |
| Power supply                  | BOKE         |
| Brand                         | PROLUMEN     |
| Supply voltage                | 230V         |
| Power factor                  | 0.90         |
| Dimmable                      | DALI         |
| Output                        | 40W          |
| Lens angle                    | 75°          |
| Cri                           | 80           |
| Ugr                           | 19           |
| Sdcm - macadam ellipses       | 6            |
| Protection class              | IP20         |
| Lifespan                      | 50000h       |
| Length                        | 1204.0mm     |
| Width                         | 56.0mm       |
| Height                        | 75.0mm       |
| Weight                        | 1700g        |
| Package weight                | 2133g        |
| In box                        | 6pcs         |
| Casing colour                 | black        |
| Casing material               | aluminum     |
| Impact resistance             | IK06         |
| Work environment              | indoor use   |
| Operation temperature         | -20° - +45°C |
| Certificates                  | CE           |
| Eprel                         | 2090806      |
| Energy class                  | C A<br>G     |