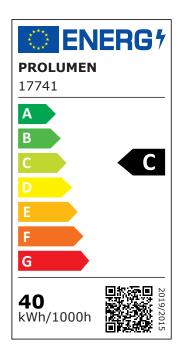

Thanks to its excellent efficiency, Prolumen Linda is an energy-efficient and environmentally friendly choice, while still delivering powerful and uniform light output.

| Correlated colour temperature | -            |
|-------------------------------|--------------|
| Luminous flux                 | 5550lumens   |
| Luminaire's efficiency Im79   | 139lm/W      |
| Warranty                      | 5 years      |
| Led chip                      | 2835SMD      |
| Power supply                  | BOKE         |
| Brand                         | PROLUMEN     |
| Supply voltage                | 230V         |
| Power factor                  | 0.90         |
| Dimmable                      | DALI         |
| Output                        | 40W          |
| Lens angle                    | 75°          |
| Cri                           | 80           |
| Ugr                           | 19           |
| Sdcm - macadam ellipses       | 6            |
| Protection class              | IP20         |
| Lifespan                      | 50000h       |
| Length                        | 1204.0mm     |
| Width                         | 56.0mm       |
| Height                        | 75.0mm       |
| Weight                        | 1700g        |
| Package weight                | 2133g        |
| In box                        | 6pcs         |
| Casing colour                 | black        |
| Casing material               | aluminum     |
| Impact resistance             | IK06         |
| Work environment              | indoor use   |
| Operation temperature         | -20° - +45°C |
| Certificates                  | CE           |
| Eprel                         | 2090806      |
| Energy class                  | C A<br>G     |