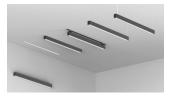

## Linear Light PROLUMEN Linda 66D 1200 DALI (with light distribution up and down) black 230V 40W 5550lm 75° IP20 840

Product code 17741

Prolumen Linda is a compact linear luminaire with excellent light distribution, featuring a high-quality microprismatic PMMA plastic diffuser. This luminaire is designed to provide superior lighting in any environment, perfectly fitting into both modern and classic interiors.

Light tone options: 3000K - warm and cozy light 4000K - neutral and clear light 3000-6500K - adjustable light that allows you to choose the right tone according to your mood and needs

Prolumen Linda luminaires are designed to be interconnected, creating a seamless and long lighting line that highlights the best features of your space.