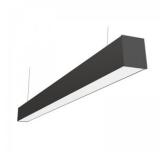

## Linear Light PROLUMEN Linda 66D 1200 with light distribution up and down black 230V 40W 5550lm 75° IP20 DALI 840

Product code 17741

Prolumen Linda is a compact linear luminaire with excellent light distribution, featuring a high-quality microprismatic PMMA plastic diffuser. This luminaire is designed to provide superior lighting in any environment, perfectly fitting into both modern and classic interiors.

Height 75.0mm
Weight 1700g
Package weight 2133g
In box 6pcs
Casing colour black
Casing material aluminum
Impact resistance IK06

Work environment indoor use
Operation temperature -20° - +45°C

Certificates CE