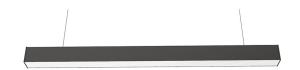

## Linear Light PROLUMEN Linda 66D 1200 with light distribution up and down black 230V 40W 5550lm 75° IP20 DALI 840

Product code 17741

Prolumen Linda is a compact linear luminaire with excellent light distribution, featuring a high-quality microprismatic PMMA plastic diffuser. This luminaire is designed to provide superior lighting in any environment, perfectly fitting into both modern and classic interiors.

Height 75.0mm
Weight 1700g
Package weight 2133g
In box 6pcs
Casing colour black
Casing material aluminum
Impact resistance IK06

Work environment indoor use
Operation temperature -20° - +45°C

Certificates CE