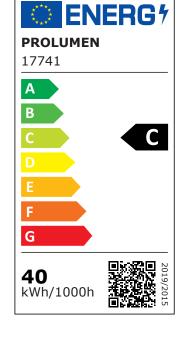

Eprel <u>2090806</u>

Energy class

Luminous flux5550lumensLuminaire's efficiency Im79139Im/WWarranty5 yearsLed chip2835SMDPower supplyBOKEBrandPROLUMEN

Supply voltage 230V Power factor 0.90 Dimmable DALI Output 40W 75° Lens angle Cri 80 Ugr 19 Sdcm - macadam ellipses 6 Protection class IP20 Lifespan 50000h Length 1204.0mm Width 56.0mm 75.0mm