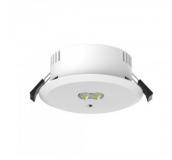

## LED security light PROLUMEN M2, AT, 3h white round 230V 6W 450Im IP20 750

Product code 17744

Casing colour

The set includes two different lenses. Additionally, an IP65 enclosure is available as an accessory.

Casing material polycarbonate

Polishing matt
Shape round
Work environment indoor use
Operation temperature 0-45°C

Battery LiFePO4 1500mAh

Energy class

white