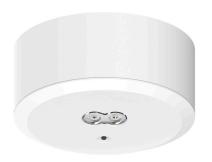

## LED security light PROLUMEN M2, AT, 3h white round 230V 6W 450Im IP20 750

Product code 17744

Casing colour

The set includes two different lenses. Additionally, an IP65 enclosure is available as an accessory.

Casing material polycarbonate

Polishing matt
Shape round
Work environment indoor use
Operation temperature 0-45°C

Battery LiFePO4 1500mAh

Energy class

white