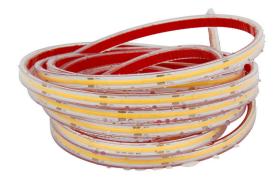

## LED strip REVAL BULB COB 5m in silicone 24V 4.8W 470lm 180° IP67 927 Product code 17745

The LEDs are not separable, the light spreads as a uniform line - no need for profile cover!

This IP67-rated LED strip is suitable for creating a cozy atmosphere in dry indoor spaces. A popular choice, for example, as bedroom or studio lighting decoration.

The color rendering index (CRI) of the LED strip is very high (CRI90), ensuring that the light beam does not distort the color fidelity in the room.

Easy to install even for first-time users!

The specified price is for a 5-meter strip (1 roll).