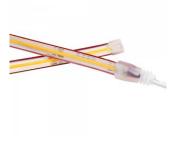

## LED strip REVAL BULB COB 5m in silicone 24V 4.8W 470lm 180° IP67 927 Product code 17745

The LEDs are not separable, the light spreads as a uniform line - no need for profile cover!

This IP67-rated LED strip is suitable for creating a cozy atmosphere in dry indoor spaces. A popular choice, for example, as bedroom or studio lighting decoration.

The color rendering index (CRI) of the LED strip is very high (CRI90), ensuring that the light beam does not distort the color fidelity in the room.

Easy to install even for first-time users!

The specified price is for a 5-meter strip (1 roll).