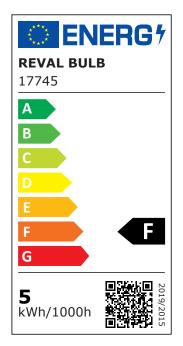

You can trust our products because we sell hundreds of meters of LED strips every day! Send us an inquiry, and we will provide you with an offer!

| Correlated colour temperature | warm white 2700K     |
|-------------------------------|----------------------|
| Luminous flux                 | 470lumens            |
| Luminaire's efficiency lm79   | 98lm/W               |
| Warranty                      | 5 years              |
| Brand                         | <u>REVAL BULB</u>    |
| Supply voltage                | 24V                  |
| Output                        | 4.8W                 |
| Maximum output                | 4.8W                 |
| Pcb cu                        | 30z                  |
| Lens angle                    | 180°                 |
| Cri                           | 90                   |
| Sdcm - macadam ellipses       | 3                    |
| Protection class              | IP67                 |
| Lifespan                      | 50000h               |
| Llmf tm21                     | L80B10 @25°C 50.000h |
| Length                        | 5000.0mm             |
| Width                         | 10.0mm               |
| Height                        | 5.2mm                |
| Minimum length                | 20.0mm               |
| Work environment              | indoor / outdoor use |
| Operation temperature         | -20° - +45°C         |
| Certificates                  | CE                   |
| Eprel                         | <u>2107403</u>       |
| Energy class                  | F A<br>G             |
|                               |                      |