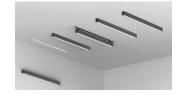

## Linear Light PROLUMEN Linda 66D 1200 DALI (with downward light distribution) black 230V 28W 3800lm 75° IP20 840

Product code 17750

Prolumen Linda is a compact linear luminaire with excellent light distribution, featuring a high-quality microprismatic PMMA plastic diffuser. This luminaire is designed to provide superior lighting in any environment, perfectly fitting into both modern and classic interiors.

Light tone options: 3000K - warm and cozy light 4000K - neutral and clear light 3000-6500K - adjustable light that allows you to choose the right tone according to your mood and needs

Prolumen Linda luminaires are designed to be interconnected, creating a seamless and long lighting line that highlights the best features of your space.

Thanks to its excellent efficiency, Prolumen Linda is an energy-efficient and environmentally friendly choice, while still delivering powerful and uniform light output.

Correlated colour temperature pure white 4000K