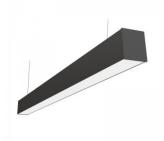

## Linear Light PROLUMEN Linda 66D 1200 DALI (with downward light distribution) black 230V 28W 3800lm 75° IP20 840

Product code 17750

Prolumen Linda is a compact linear luminaire with excellent light distribution, featuring a high-quality microprismatic PMMA plastic diffuser. This luminaire is designed to provide superior lighting in any environment, perfectly fitting into both modern and classic interiors.

Llmf tm21 L70B50 @25°C 50.000h

Length 1204.0mm Width 56.0mm Height 75.0mm Weight 2750g In box 6pcs Casing colour black Casing material aluminum **Polishing** matt IK06 Impact resistance Work environment indoor use