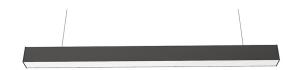

## Linear Light PROLUMEN Linda 66D 1200 DALI (with downward light distribution) black 230V 28W 3800lm 75° IP20 840

Product code 17750

Prolumen Linda is a compact linear luminaire with excellent light distribution, featuring a high-quality microprismatic PMMA plastic diffuser. This luminaire is designed to provide superior lighting in any environment, perfectly fitting into both modern and classic interiors.

Llmf tm21 L70B50 @25°C 50.000h

Length 1204.0mm Width 56.0mm Height 75.0mm Weight 2750g In box 6pcs Casing colour black Casing material aluminum **Polishing** matt IK06 Impact resistance Work environment indoor use