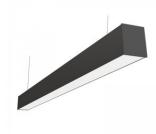

## Linear Light PROLUMEN Linda 66D 1200 with downward light distribution black 230V 28W 3800Im 75° IP20 DALI 840

Product code 17750

Prolumen Linda is a compact linear luminaire with excellent light distribution, featuring a high-quality microprismatic PMMA plastic diffuser. This luminaire is designed to provide superior lighting in any environment, perfectly fitting into both modern and classic interiors.

Thanks to its excellent efficiency, Prolumen Linda is an energy-efficient and environmentally friendly choice, while still delivering powerful and uniform light output.

| Correlated colour temperature |                      |
|-------------------------------|----------------------|
| Luminous flux                 | 3800lumens           |
| Luminaire's efficiency Im79   | 136lm/W              |
| Warranty                      | 5 years              |
| Led chip                      | 2835SMD              |
| Power supply                  | BOKE                 |
| Brand                         | PROLUMEN             |
| Supply voltage                | 230V                 |
| Power factor                  | 0.90                 |
| Dimmable                      | DALI                 |
| Output                        | 28W                  |
| Maximum output                | 28W                  |
| Lens angle                    | 75°                  |
| Cri                           | 80                   |
| Ugr                           | 19                   |
| Sdcm - macadam ellipses       | 6                    |
| En62471                       | RG0                  |
| Protection class              | IP20                 |
| Lifespan                      | 50000h               |
| Llmf tm21                     | L70B50 @25°C 50.000h |
| Length                        | 1204.0mm             |
| Width                         | 56.0mm               |
| Height                        | 75.0mm               |
| Weight                        | 2750g                |
| In box                        | 6pcs                 |
| Casing colour                 | black                |
| Casing material               | aluminum             |
| Polishing                     | matt                 |
| Impact resistance             | IK06                 |
| Work environment              | indoor use           |
| Operation temperature         | -20° - +45°C         |
| Certificates                  | CE                   |
| Eprel                         | 2090805              |
|                               | A                    |
| Energy class                  |                      |