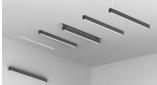

## Linear Light PROLUMEN Linda 66D 1200 with downward light distribution black 230V 28W 3800Im 75° IP20 DALI 840

Product code 17750

Prolumen Linda is a compact linear luminaire with excellent light distribution, featuring a high-quality microprismatic PMMA plastic diffuser. This luminaire is designed to provide superior lighting in any environment, perfectly fitting into both modern and classic interiors.

Light tone options: 3000K - warm and cozy light 4000K - neutral and clear light 3000-6500K - adjustable light that allows you to choose the right tone according to your mood and needs

Prolumen Linda luminaires are designed to be interconnected, creating a seamless and long lighting line that highlights the best features of your space.