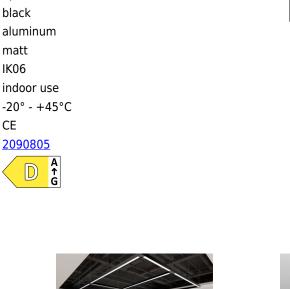

Thanks to its excellent efficiency, Prolumen Linda is an energy-efficient and environmentally friendly choice, while still delivering powerful and uniform light output.

| Correlated colour temperature |                      |
|-------------------------------|----------------------|
| Luminous flux                 | 3800lumens           |
| Luminaire's efficiency Im79   | 136lm/W              |
| Warranty                      | 5 years              |
| Led chip                      | 2835SMD              |
| Power supply                  | BOKE                 |
| Brand                         | PROLUMEN             |
| Supply voltage                | 230V                 |
| Power factor                  | 0.90                 |
| Dimmable                      | DALI                 |
| Output                        | 28W                  |
| Maximum output                | 28W                  |
| Lens angle                    | 75°                  |
| Cri                           | 80                   |
| Ugr                           | 19                   |
| Sdcm - macadam ellipses       | 6                    |
| En62471                       | RG0                  |
| Protection class              | IP20                 |
| Lifespan                      | 50000h               |
| Llmf tm21                     | L70B50 @25°C 50.000h |
| Length                        | 1204.0mm             |
| Width                         | 56.0mm               |
| Height                        | 75.0mm               |
| Weight                        | 2750g                |
| In box                        | 6pcs                 |
| Casing colour                 | black                |
| Casing material               | aluminum             |
| Polishing                     | matt                 |
| Impact resistance             | IK06                 |
| Work environment              | indoor use           |
| Operation temperature         | -20° - +45°C         |
| Certificates                  | CE                   |
| Eprel                         | 2090805              |
|                               | A                    |
| Energy class                  |                      |