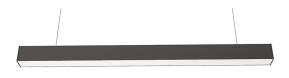

## Linear Light PROLUMEN Linda 66D 1200 with downward light distribution black 230V 28W 3800Im 75° IP20 DALI 840

Product code 17750

Prolumen Linda is a compact linear luminaire with excellent light distribution, featuring a high-quality microprismatic PMMA plastic diffuser. This luminaire is designed to provide superior lighting in any environment, perfectly fitting into both modern and classic interiors.

Thanks to its excellent efficiency, Prolumen Linda is an energy-efficient and environmentally friendly choice, while still delivering powerful and uniform light output.

| Correlated colour temperature |                      |
|-------------------------------|----------------------|
| Luminous flux                 | 3800lumens           |
| Luminaire's efficiency Im79   | 136lm/W              |
| Warranty                      | 5 years              |
| Led chip                      | 2835SMD              |
| Power supply                  | BOKE                 |
| Brand                         | PROLUMEN             |
| Supply voltage                | 230V                 |
| Power factor                  | 0.90                 |
| Dimmable                      | DALI                 |
| Output                        | 28W                  |
| Maximum output                | 28W                  |
| Lens angle                    | 75°                  |
| Cri                           | 80                   |
| Ugr                           | 19                   |
| Sdcm - macadam ellipses       | 6                    |
| En62471                       | RG0                  |
| Protection class              | IP20                 |
| Lifespan                      | 50000h               |
| Llmf tm21                     | L70B50 @25°C 50.000h |
| Length                        | 1204.0mm             |
| Width                         | 56.0mm               |
| Height                        | 75.0mm               |
| Weight                        | 2750g                |
| In box                        | 6pcs                 |
| Casing colour                 | black                |
| Casing material               | aluminum             |
| Polishing                     | matt                 |
| Impact resistance             | IK06                 |
| Work environment              | indoor use           |
| Operation temperature         | -20° - +45°C         |
| Certificates                  | CE                   |
| Eprel                         | 2090805              |
|                               | A                    |
| Energy class                  |                      |