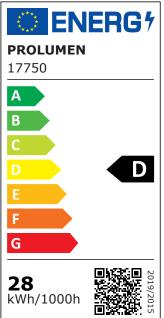

Thanks to its excellent efficiency, Prolumen Linda is an energy-efficient and environmentally friendly choice, while still delivering powerful and uniform light output.

| Correlated colour temperature |                      |
|-------------------------------|----------------------|
| Luminous flux                 | 3800lumens           |
| Luminaire's efficiency Im79   | 136lm/W              |
| Warranty                      | 5 years              |
| Led chip                      | 2835SMD              |
| Power supply                  | BOKE                 |
| Brand                         | PROLUMEN             |
| Supply voltage                | 230V                 |
| Power factor                  | 0.90                 |
| Dimmable                      | DALI                 |
| Output                        | 28W                  |
| Maximum output                | 28W                  |
| Lens angle                    | 75°                  |
| Cri                           | 80                   |
| Ugr                           | 19                   |
| Sdcm - macadam ellipses       | 6                    |
| En62471                       | RG0                  |
| Protection class              | IP20                 |
| Lifespan                      | 50000h               |
| Llmf tm21                     | L70B50 @25°C 50.000h |
| Length                        | 1204.0mm             |
| Width                         | 56.0mm               |
| Height                        | 75.0mm               |
| Weight                        | 2750g                |
| In box                        | 6pcs                 |
| Casing colour                 | black                |
| Casing material               | aluminum             |
| Polishing                     | matt                 |
| Impact resistance             | IK06                 |
| Work environment              | indoor use           |
| Operation temperature         | -20° - +45°C         |
| Certificates                  | CE                   |
| Eprel                         | 2090805              |
|                               | A                    |
| Energy class                  |                      |