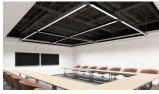

## Linear Light PROLUMEN Linda 66D 1200 with downward light distribution black 230V 28W 3800Im 75° IP20 DALI 840

Product code 17750

Prolumen Linda is a compact linear luminaire with excellent light distribution, featuring a high-quality microprismatic PMMA plastic diffuser. This luminaire is designed to provide superior lighting in any environment, perfectly fitting into both modern and classic interiors.

Light tone options: 3000K - warm and cozy light 4000K - neutral and clear light 3000-6500K - adjustable light that allows you to choose the right tone according to your mood and needs

Prolumen Linda luminaires are designed to be interconnected, creating a seamless and long lighting line that highlights the best features of your space.