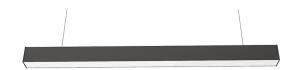

## Linear Light PROLUMEN Linda 66D 1200 DALI (with downward light distribution) black 230V 28W 3600lm 75° IP20 830

Product code 17751

Prolumen Linda is a compact linear luminaire with excellent light distribution, featuring a high-quality microprismatic PMMA plastic diffuser. This luminaire is designed to provide superior lighting in any environment, perfectly fitting into both modern and classic interiors.

Light tone options: 3000K - warm and cozy light 4000K - neutral and clear light 3000-6500K - adjustable light that allows you to choose the right tone according to your mood and needs

Prolumen Linda luminaires are designed to be interconnected, creating a seamless and long lighting line that highlights the best features of your space.