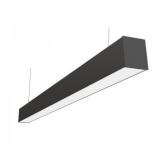

## Linear Light PROLUMEN Linda 66D 1200 DALI (with downward light distribution) black 230V 28W 3600lm 75° IP20 830

Product code 17751

Prolumen Linda is a compact linear luminaire with excellent light distribution, featuring a high-quality microprismatic PMMA plastic diffuser. This luminaire is designed to provide superior lighting in any environment, perfectly fitting into both modern and classic interiors.

Light tone options: 3000K - warm and cozy light 4000K - neutral and clear light 3000-6500K - adjustable light that allows you to choose the right tone according to your mood and needs

Prolumen Linda luminaires are designed to be interconnected, creating a seamless and long lighting line that highlights the best features of your space.