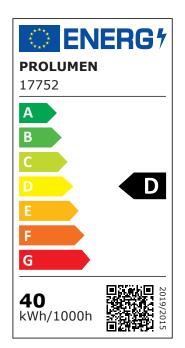

Thanks to its excellent efficiency, Prolumen Linda is an energy-efficient and environmentally friendly choice, while still delivering powerful and uniform light output.

| Correlated colour temperature |              |
|-------------------------------|--------------|
| Luminous flux                 | 5270lumens   |
| Luminaire's efficiency lm79   | 132lm/W      |
| Warranty                      | 5 years      |
| Led chip                      | 2835SMD      |
| Power supply                  | BOKE         |
| Brand                         | PROLUMEN     |
| Supply voltage                | 230V         |
| Power factor                  | 0.90         |
| Dimmable                      | DALI         |
| Output                        | 40W          |
| Lens angle                    | 75°          |
| Cri                           | 80           |
| Ugr                           | 19           |
| Sdcm - macadam ellipses       | 6            |
| Protection class              | IP20         |
| Lifespan                      | 50000h       |
| Length                        | 1204.0mm     |
| Width                         | 56.0mm       |
| Height                        | 75.0mm       |
| Weight                        | 1700g        |
| Package weight                | 2133g        |
| In box                        | 6pcs         |
| Casing colour                 | black        |
| Casing material               | aluminum     |
| Impact resistance             | IK06         |
| Work environment              | indoor use   |
| Operation temperature         | -20° - +45°C |
| Certificates                  | CE           |
| Eprel                         | 2091157      |
| Energy class                  |              |