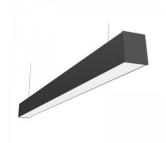

## Linear Light PROLUMEN Linda 66D 1200 DALI (with light distribution up and down) black 230V 40W 5270Im 75° IP20 830

Product code 17752

Prolumen Linda is a compact linear luminaire with excellent light distribution, featuring a high-quality microprismatic PMMA plastic diffuser. This luminaire is designed to provide superior lighting in any environment, perfectly fitting into both modern and classic interiors.

Light tone options: 3000K - warm and cozy light 4000K - neutral and clear light 3000-6500K - adjustable light that allows you to choose the right tone according to your mood and needs

Prolumen Linda luminaires are designed to be interconnected, creating a seamless and long lighting line that highlights the best features of your space.