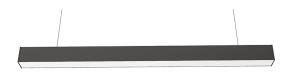

## Linear Light PROLUMEN Linda 66D 1200 DALI (with light distribution up and down) black 230V 40W 5270Im 75° IP20 830

Product code 17752

Prolumen Linda is a compact linear luminaire with excellent light distribution, featuring a high-quality microprismatic PMMA plastic diffuser. This luminaire is designed to provide superior lighting in any environment, perfectly fitting into both modern and classic interiors.

Light tone options: 3000K - warm and cozy light 4000K - neutral and clear light 3000-6500K - adjustable light that allows you to choose the right tone according to your mood and needs

Prolumen Linda luminaires are designed to be interconnected, creating a seamless and long lighting line that highlights the best features of your space.