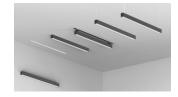

## Linear Light PROLUMEN Linda 66D 1200 with light distribution up and down black 230V 40W 5270lm 75° IP20 DALI 830

Product code 17752

Prolumen Linda is a compact linear luminaire with excellent light distribution, featuring a high-quality microprismatic PMMA plastic diffuser. This luminaire is designed to provide superior lighting in any environment, perfectly fitting into both modern and classic interiors.

Light tone options: 3000K - warm and cozy light 4000K - neutral and clear light 3000-6500K - adjustable light that allows you to choose the right tone according to your mood and needs

Prolumen Linda luminaires are designed to be interconnected, creating a seamless and long lighting line that highlights the best features of your space.