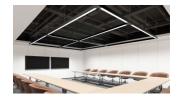

## Linear Light PROLUMEN Linda 66D 1200 with light distribution up and down black 230V 40W 5270lm 75° IP20 DALI 830

Product code 17752

Prolumen Linda is a compact linear luminaire with excellent light distribution, featuring a high-quality microprismatic PMMA plastic diffuser. This luminaire is designed to provide superior lighting in any environment, perfectly fitting into both modern and classic interiors.

Light tone options: 3000K - warm and cozy light 4000K - neutral and clear light 3000-6500K - adjustable light that allows you to choose the right tone according to your mood and needs

Prolumen Linda luminaires are designed to be interconnected, creating a seamless and long lighting line that highlights the best features of your space.

Thanks to its excellent efficiency, Prolumen Linda is an energy-efficient and environmentally friendly choice, while still delivering powerful and uniform light output.

Correlated colour temperature warm white 3000K