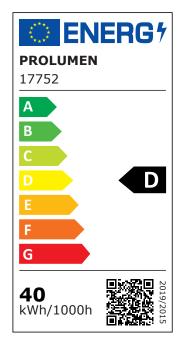

Luminous flux 5270lumens
Luminaire's efficiency Im79 132lm/W
Warranty 5 years
Led chip 2835SMD
Power supply BOKE
Brand PROLUMEN

Supply voltage 230V Power factor 0.90 Dimmable DALI Output 40W 75° Lens angle Cri 80 Ugr 19 Sdcm - macadam ellipses 6 Protection class IP20 Lifespan 50000h Length 1204.0mm Width 56.0mm Height 75.0mm Weight 1700g Package weight 2133g In box 6pcs Casing colour black

Work environment indoor use
Operation temperature -20° - +45°C

Certificates CE

Eprel <u>2091157</u>

Energy class

Casing material

Impact resistance

aluminum IK06