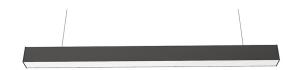

## Linear Light PROLUMEN Linda 66D 1200 with light distribution up and down black 230V 40W 5270lm 75° IP20 DALI 830

Product code 17752

Prolumen Linda is a compact linear luminaire with excellent light distribution, featuring a high-quality microprismatic PMMA plastic diffuser. This luminaire is designed to provide superior lighting in any environment, perfectly fitting into both modern and classic interiors.