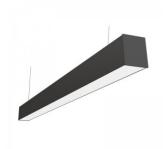

## Linear Light PROLUMEN Linda 66D 1200 with light distribution up and down black 230V 40W 5270lm 75° IP20 DALI 830

Product code 17752

Prolumen Linda is a compact linear luminaire with excellent light distribution, featuring a high-quality microprismatic PMMA plastic diffuser. This luminaire is designed to provide superior lighting in any environment, perfectly fitting into both modern and classic interiors.