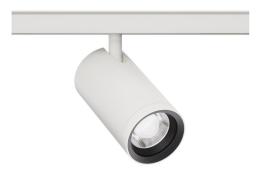

## LED track light PROLUMEN Montreuil ZOOM white 48V 12W 900lm 11-50° IP20 DALI 940

Product code 17766

Magnetic LED track light with an elegant matte design!

This IP20-rated light is an ideal choice for home or office environments. Thanks to its high color rendering index, this light is perfect for color-critical environments such as photography, filmmaking, design, and other visual creative fields.

The Montreuil track light is available with the following options: Dimming: DALI, RF Power: 12W, 15W Zoom: 11-50°, 15-50°, 23-50° Color temperature: 2700/3000/3500/4000K or adjustable 2700-6500K.

With proper use, the luminaire is energy-efficient, environmentally friendly, and has a very long lifespan (50,000 hours).

Supply voltage 48V Dimmable DALI Output 12W Maximum output 12W Lens angle 11-50° 90 Sdcm - macadam ellipses 3 IP20 Protection class Lifespan 50000h Height 120.0mm Diameter 62.0mm In package 1pc Casing colour white Casing material aluminum Polishing matt