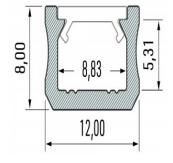

Trust your lighting project to the experienced team of LED House - let's bring your vision to life!

Brand LUMINES
Width 12.0mm
Height 9.3mm
Casing colour black
Casing material aluminum
Polishing matt
Manufacturer's homepage lumines.uk