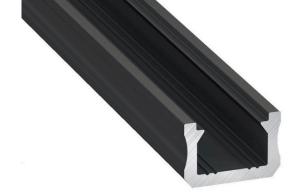

## **Aluminium profile LUMINES Type X 3m black**

Product code 17767

A surface-mounted aluminum profile is a practical method for installing an LED strip effectively. With an aluminum profile, there is no risk of the LED strip shifting out of place, and the profile cover maintains uniform and cozy light distribution.

The profile is durable yet lightweight, ensuring a long lifespan and stability. Installing a surface-mounted aluminum profile is very easy.

An aluminum profile is ideal for use in many different rooms. In the kitchen, a high-power LED strip with an aluminum profile works well above the work surface. In the living room, this combination can create cozy accent lighting. High IP-rated products are perfect for bathrooms, and in retail, LED strips with aluminum profiles are ideal for highlighting products!

Trust your lighting project to the experienced team of LED House - let's bring your vision to life!

Brand LUMINES
Width 12.0mm
Height 9.3mm
Casing colour black
Casing material aluminum
Polishing matt
Manufacturer's homepage lumines.uk