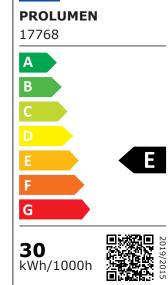

h a five-year warranty and a beautiful design.

We combine exactly the features you need in the light! The Bakewell track light can be ordered with the following specifications:

Color: black, white.

Beam angle: 15°/24°/36°/60°

Color temperature: 3000/4000/5000K

Correlated colour temperature warm white 3000K

Luminous flux3000lumensLuminaire's efficiency Im79100Im/WWarranty5 yearsSource of lightSANAN LED

Power supply KGP

Brand <u>PROLUMEN</u>

230V Supply voltage Power factor 0.90 Output 30W Maximum output 30W Lens angle 36° Cri 90 Sdcm - macadam ellipses 3 Protection class IP20 Lifespan 50000h Height 105.0mm 95.0mm Diameter In box 12pcs Casing colour white Casing material aluminum Work environment indoor use Operation temperature -20° - +40°C

Certificates CE Eprel 21

Energy class



**○** ENERG<sup>†</sup>