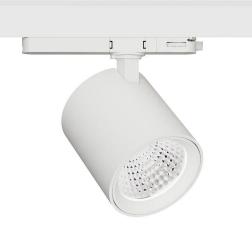

## LED track light PROLUMEN Bakewell white 230V 30W 3000lm 36° IP20 930

Product code 17768

PROLUMEN Bakewell is a spotlight with a five-year warranty and a beautiful design.

We combine exactly the features you need in the light! The Bakewell track light can be ordered with the following specifications:

Color: black, white.

Beam angle: 15°/24°/36°/60°

Color temperature: 3000/4000/5000K

Correlated colour temperature warm white 3000K

Luminous flux3000lumensLuminaire's efficiency Im79100Im/WWarranty5 yearsSource of lightSANAN LED

Power supply KGP

Brand <u>PROLUMEN</u>

230V Supply voltage Power factor 0.90 Output 30W Maximum output 30W Lens angle 36° Cri 90 Sdcm - macadam ellipses 3 Protection class IP20 Lifespan 50000h Height 105.0mm 95.0mm Diameter In box 12pcs Casing colour white Casing material aluminum Work environment indoor use Operation temperature -20° - +40°C