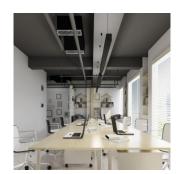

SmartGlow illuminates both the desk and the room - the light beam shines both downwards and upwards. The upward-directed light makes the room feel more spacious.

The luminaire has an exceptionally good UGR value, meaning the light beam is not uncomfortable for the eyes and glare is minimal.

If you want to make your space even more impressive, it is possible to order this luminaire in a connectable version, allowing the linear ceiling light to extend throughout the entire room.

In addition to its good looks, SmartGlow is easy to install and control thanks to its patented lockable plug. It can be mounted suspended, surface-mounted, or recessed. As a bonus, it features HCL intelligent control with Casambi, presence, and daylight sensors.