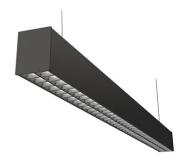

## Ceiling light PROLUMEN SmartGlow Linear 1500 black 230V 36W 4000lm CRI90 50° IP20 DALI 3000-6500K WARM TO COLD

Product code 17772

Ergonomic office light with adjustable color temperature, featuring an aesthetic and compact design that fits into any modern office.

SmartGlow illuminates both the desk and the room - the light beam shines both downwards and upwards. The upward-directed light makes the room feel more spacious.

The luminaire has an exceptionally good UGR value, meaning the light beam is not uncomfortable for the eyes and glare is minimal.